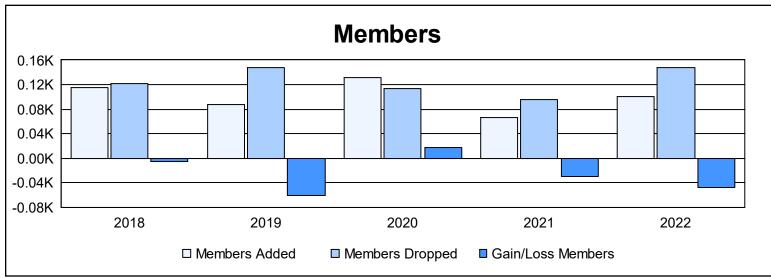

District 110BZ As of June 2022 Cumulative

| Year      | New<br>Clubs | Dropped<br>Clubs | Gain/<br>Loss<br>Clubs | New<br>Members | Charter<br>Members | Reinstate<br>Members | Transfer<br>Members | Total<br>Member<br>Added | Total<br>Members<br>Dropped | Gain/<br>Loss<br>Members |
|-----------|--------------|------------------|------------------------|----------------|--------------------|----------------------|---------------------|--------------------------|-----------------------------|--------------------------|
| 2017-2018 | 0            | 0                | 0                      | 110            | 0                  | 1                    | 4                   | 115                      | 121                         | -6                       |
| 2018-2019 | 0            | 0                | 0                      | 80             | 0                  | 2                    | 5                   | 87                       | 148                         | -61                      |
| 2019-2020 | 0            | 0                | 0                      | 125            | 0                  | 1                    | 5                   | 131                      | 114                         | 17                       |
| 2020-2021 | 0            | 0                | 0                      | 55             | 0                  | 5                    | 6                   | 66                       | 96                          | -30                      |
| 2021-2022 | 0            | 0                | 0                      | 92             | 0                  | 7                    | 2                   | 101                      | 148                         | -47                      |
| Average   | 0            | 0                | 0                      | 92             | 0                  | 3                    | 4                   | 100                      | 125                         | -25                      |